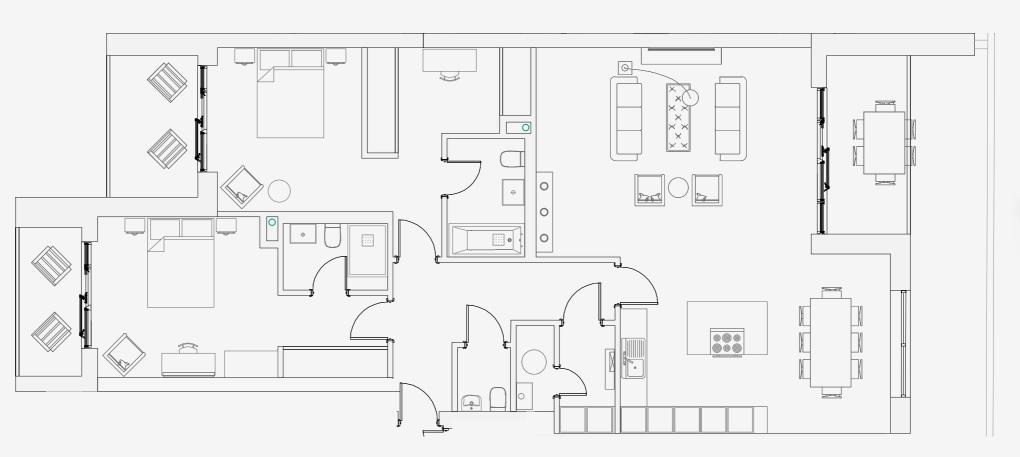

## Third Floor

2 Bedroom

£750,000

| Kitchen, Living, Dining | <b>6.0 x 8.7m</b><br>19′ 8″ x 28′ 7″  |
|-------------------------|---------------------------------------|
| Bed 1                   | <b>3.6 x 3.2m</b><br>11′ 10″ x 10′ 6″ |
| Ensuite                 | <b>1.7 x 2.6m</b><br>5′ 7″ x 8′ 6″    |
| Dressing Room           | <b>3.6 x l.9m</b><br>11' 10" x 6' 3"  |
| Bed 2                   | <b>6.5 x 3.6m</b><br>21′ 4″ x 11′ 10″ |
| Ensuite                 | <b>2.3 x 1.5m</b><br>7' 7" x 4' 11"   |
| WC                      | <b>1.4 x 1.2m</b><br>4′ 7″ x 3′ 11″   |
| Utility                 | <b>1.9 x 2.2m</b><br>6′ 3″ x 7′ 3″    |
| Total Internal Space    | <b>126.0m²</b><br>1356.3sq/ft         |
| Total Terrace Space     | <b>35.0m²</b><br>376.7sq/ft           |
| TOTAL                   | <b>161.0m²</b><br>1732.9sq/ft         |

Floor plans shown are for reference only and measurements are approximate and may vary. Exact layouts and sizes may vary. Dimensions, internal layouts, furniture, wardrobes, appliance specification and location are indicative only.