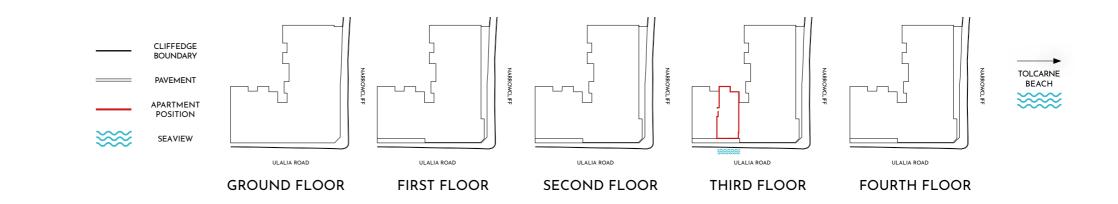

## Third Floor

2 Bedroom

£750,000

| Kitchen, Living, Dining | <b>6.0 x 8.7m</b><br>19′ 8″ x 28′ 7″  |
|-------------------------|---------------------------------------|
| Bed 1                   | <b>3.6 x 3.2m</b><br>11′ 10″ x 10′ 6″ |
| Ensuite                 | <b>1.7 x 2.6m</b><br>5′ 7″ x 8′ 6″    |
| Dressing Room           | <b>3.6 x l.9m</b><br>11' 10" x 6' 3"  |
| Bed 2                   | <b>6.5 x 3.6m</b><br>21′ 4″ x 11′ 10″ |
| Ensuite                 | <b>2.3 x 1.5m</b><br>7' 7" x 4' 11"   |
| WC                      | <b>1.4 x 1.2m</b><br>4′ 7″ x 3′ 11″   |
| Utility                 | <b>1.9 x 2.2m</b><br>6′ 3″ x 7′ 3″    |
| Total Internal Space    | <b>126.0m²</b><br>1356.3sq/ft         |
| Total Terrace Space     | <b>35.0m²</b><br>376.7sq/ft           |
| TOTAL                   | <b>161.0m²</b><br>1732.9sq/ft         |

Floor plans shown are for reference only and measurements are approximate and may vary. Exact layouts and sizes may vary. Dimensions, internal layouts, furniture, wardrobes, appliance specification and location are indicative only.