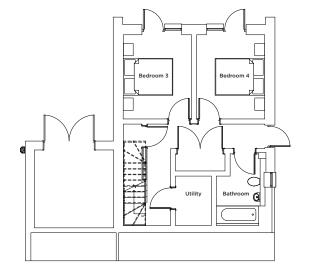

## PLOT 1 PROVIDES SPACIOUS LIVING ARRANGEMENTS OVER THREE STOREYS.

The ground floor garage and entrance leads you to two ensuite bedrooms on the entrance level, along with a cloakroom toilet. Stairs take you downstairs to a lower ground floor where there is a further two bedrooms with shared bathroom and storage. A contemporary open kitchen and dining area and a spacious lounge can be found on the upper floor with balcony to maximise the view of the sea.

| 10 II 11 | one on hour |  |
|----------|-------------|--|
|          |             |  |
|          |             |  |
|          |             |  |

LOWER GROUND FLOOR

FIRST FLOOR

| GROUND FLOOR |  |  |
|--------------|--|--|
|              |  |  |
|              |  |  |
|              |  |  |
|              |  |  |
|              |  |  |