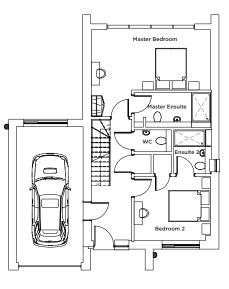

## PLOT 1 PROVIDES SPACIOUS LIVING ARRANGEMENTS OVER THREE STOREYS.

The ground floor garage and entrance leads you to two ensuite bedrooms on the entrance level, along with a cloakroom toilet. Stairs take you downstairs to a lower ground floor where there is a further two bedrooms with shared bathroom and storage. A contemporary open kitchen and dining area and a spacious lounge can be found on the upper floor with balcony to maximise the view of the sea.

| 10 II 11 | one on hour |  |
|----------|-------------|--|
|          |             |  |
|          |             |  |
|          |             |  |

LOWER GROUND FLOOR

FIRST FLOOR

| GROUND FLOOR |  |  |
|--------------|--|--|
|              |  |  |
|              |  |  |
|              |  |  |
|              |  |  |
|              |  |  |