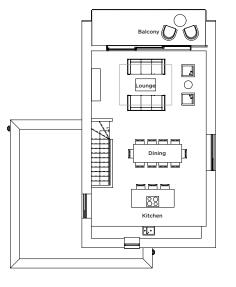

## PLOT 1 PROVIDES SPACIOUS LIVING ARRANGEMENTS OVER THREE STOREYS.

The ground floor garage and entrance leads you to two ensuite bedrooms on the entrance level, along with a cloakroom toilet. Stairs take you downstairs to a lower ground floor where there is a further two bedrooms with shared bathroom and storage. A contemporary open kitchen and dining area and a spacious lounge can be found on the upper floor with balcony to maximise the view of the sea.

| 10 II 11 | one on hour |  |
|----------|-------------|--|
|          |             |  |
|          |             |  |
|          |             |  |

LOWER GROUND FLOOR

FIRST FLOOR

| GROUND FLOOR |  |  |
|--------------|--|--|
|              |  |  |
|              |  |  |
|              |  |  |
|              |  |  |
|              |  |  |